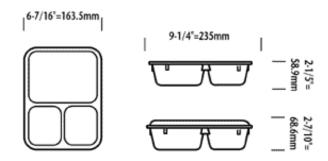

**DIMENSIONS:** 

Length: 9.19" Width: 6.44" Height: 2.2"

Height with lid: 2.44"

Double park trays in standard door slot (no need to wait for inmate to remove first one)

Compartment sizes:

Lg: 24.5oz Sm: 8oz Sm: 8oz